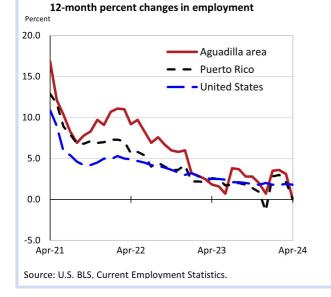

Over-the-year changes in employment on nonfarm payrolls and employment by major industry sector

| Aguadilla area employment<br>(number in thousands) | Mar.<br>2024 | Change from Mar.<br>2023 to Mar. 2024 |         |
|----------------------------------------------------|--------------|---------------------------------------|---------|
|                                                    |              | Number                                | Percent |
| Total nonfarm                                      | 59.9         | 1.8                                   | 3.1     |
| Mining, logging, and construction                  | -            | -                                     | -       |
| Manufacturing                                      | 8.5          | 0.1                                   | 1.2     |
| Trade, transportation, and utilities               | 12.0         | 0.5                                   | 4.3     |
| Information                                        | -            | -                                     | -       |
| Financial activities                               | 1.7          | 0.0                                   | 0.0     |
| Professional and business services                 | -            | -                                     | -       |
| Education and health services                      | -            | -                                     | -       |
| Leisure and hospitality                            | 6.6          | 0.3                                   | 4.8     |
| Other services                                     | -            | -                                     | -       |
| Government                                         | 14.6         | 0.4                                   | 2.8     |