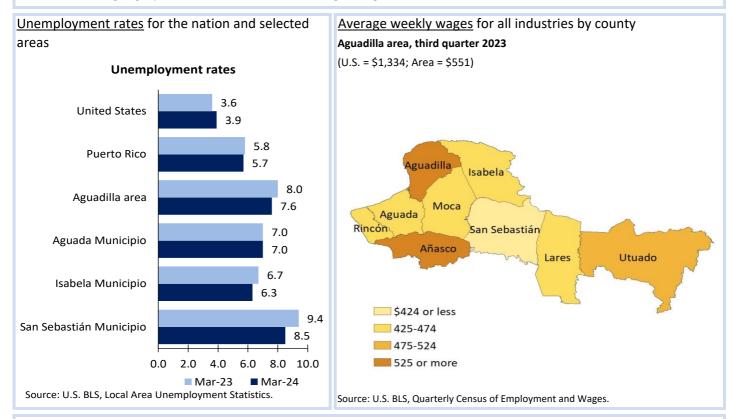

## Updated May 06, 2024

This summary presents a sampling of economic information for the area; supplemental data are provided for regions and the nation. Subjects include **unemployment**, **employment**, **wages**, **prices**, **spending**, and **benefits**. All data are not seasonally adjusted and some may be subject to revision. Area definitions may differ by subject. For more area summaries and geographic definitions, see <u>www.bls.gov/regions/economic-summaries.htm</u>.